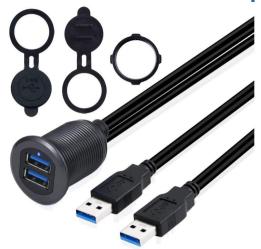

## Aluminium Alloy Dual Ports USB 3.0 A male to A female flush panel mount Car Waterproof Cable with LED Indicator

Item no. FSP4001

## **Description:**

FARSINCE High Quality Aluminium Alloy Dual Port USB 3.0 A male to A female flush panel mount Car Waterproof Cable with LED Indicator is the perfect solution for expanding dual USB 3.0 Type-A ports on the dashboards of cars, trucks, motorcycles, boats, yachts, etc. Equipped with M26 x 1.5 aluminum nut, just use an existing hole or cut a new hole on the dashboard and fix it with the nut, USB 3.0 Type-A port extension.

Aluminium Alloy Dual Ports USB 3.0 A Car Waterproof Cable uses a round socket made of aluminum alloy, which is more sturdy and durable. Equipped with a waterproof and dustproof cover, suitable for outdoor use, which can prevent rain or debris from entering the interior and causing damage to the connector.